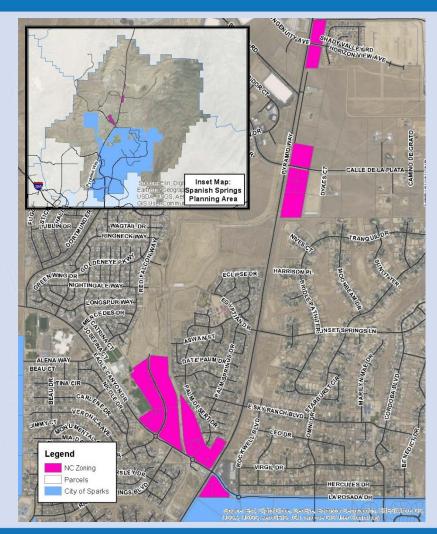

#### **Areas of Neighborhood Commercial**

- ±148 acres NC in Spanish Springs
- All located next to or near Pyramid Hwy

*Image: Courtesy of Wood Rodgers* 