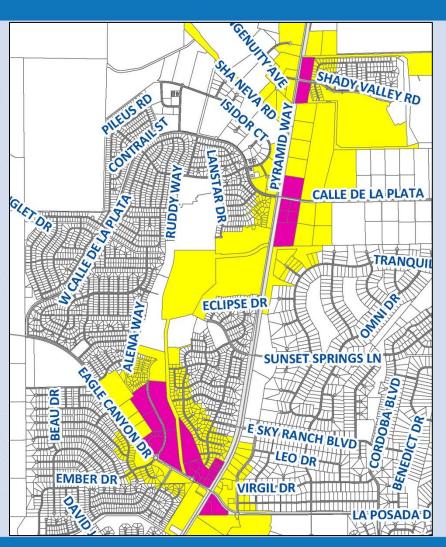

#### **Areas of Neighborhood Commercial**

- ±148 acres NC in Spanish Springs
- All located next to or near Pyramid Hwy

*Image: Courtesy of Wood Rodgers* 